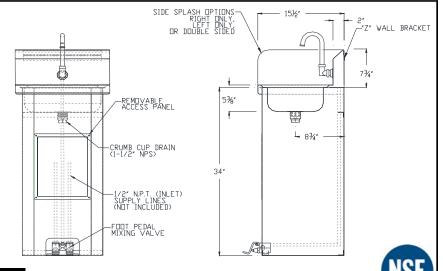

# DH-20L, DH-20R, DH-20D

## Mechanical Specifications:

- Meets "Low Lead" or "Lead-Free" Specifications
- Crumb Cup Drain 1-1/2" NPS
- Faucets 1/2" NPS
- Refer to back of sheet for individual mechanical specifications

DH-21L **DH-21R DH-21D** 

### Accessories:

- ♦ Low-Lead Combination Package #KL25-1000 Kit
  - ♦ #KL25-1000 Foot Operated Mixing Valve (1/2" NPS)
  - ♦ #KL72-9000 Swivel Gooseneck Faucet (1/2" NPS)
- Crumb Cup Drain (1-1/2" NPS)
- Wall Mounting Bracket