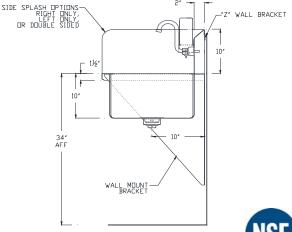

## Mechanical Specifications:

- Meets "Low Lead" or "Lead-Free" Specifications
- Crumb Cup Drain 1-1/2" NPS
- Faucets 1/2" NPS
- Refer to back of sheet for individual mechanical specifications

DH-21L **DH-21R DH-21D** 

### Accessories:

- ♦ Low-Lead Combination Package #KL25-1000 Kit
  - ♦ #KL25-1000 Foot Operated Mixing Valve (1/2" NPS)
  - ♦ #KL72-9000 Swivel Gooseneck Faucet (1/2" NPS)
- Crumb Cup Drain (1-1/2" NPS)
- Wall Mounting Bracket

# DH-21L, DH-21R, DH-21D