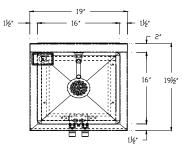

# DH-22L, DH-22R, DH-22D

## Mechanical Specifications:

- Meets "Low Lead" or "Lead-Free" Specifications
- Crumb Cup Drain 1-1/2" NPS
- Faucets 1/2" NPS
- Refer to back of sheet for individual mechanical specifications

DH-21L **DH-21R DH-21D** 