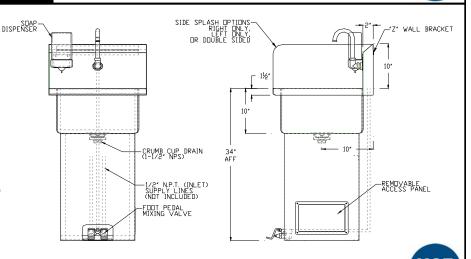

# DH-21L, DH-21R, DH-21D

### Accessories:

- ♦ Low-Lead Combination Package #KL25-1000 Kit
  - ♦ #KL25-1000 Foot Operated Mixing Valve (1/2" NPS)
  - ♦ #KL72-9000 Swivel Gooseneck Faucet (1/2" NPS)
- Crumb Cup Drain (1-1/2" NPS)
- ♦ Wall Mounting Bracket
- ♦ Soap Dispenser # B-155

# DISPENSER CRUMB CUP DRAIN (1-1/2\* NPS)

NSF.