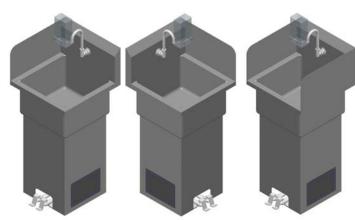

# DH-21L, DH-21R, DH-21D

### Accessories:

- ♦ Low-Lead Combination Package #KL25-1000 Kit
  - ♦ #KL25-1000 Foot Operated Mixing Valve (1/2" NPS)
  - ♦ #KL72-9000 Swivel Gooseneck Faucet (1/2" NPS)
- Crumb Cup Drain (1-1/2" NPS)
- ♦ Wall Mounting Bracket
- ♦ Soap Dispenser # B-155