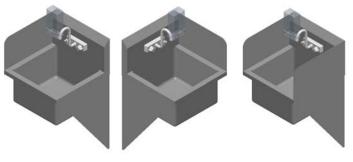

# DH-22L, DH-22R, DH-22D

### Accessories:

- ♦ Low-Lead Faucet #KHS15-4000 w/ Gooseneck Spout (1/2" NPS)
- ♦ Crumb Cup Drain (1-1/2" NPS)
- ♦ Wall Mounting Bracket
- ♦ Soap Dispenser—#B-155