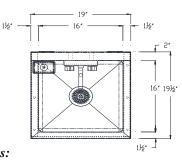

# DH-21L, DH-21R, DH-21D

## Mechanical Specifications:

- Meets "Low Lead" or "Lead-Free" Specifications
- Crumb Cup Drain 1-1/2" NPS
- Faucets 1/2" NPS
- Refer to back of sheet for individual mechanical specifications

DH-21L **DH-21R DH-21D** 