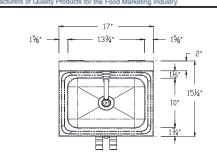

r>LOCATION |
|--------|--------------------|
| DH-20L | LEFT               |
| DH-20R | RIGHT              |
| DH-20D | LEFT & RIGHT       |
| DH-21L | LEFT               |
| DH-21R | RIGHT              |
| DH-21D | LEFT & RIGHT       |
| DH-22L | LEFT               |
| DH-22R | RIGHT              |
| DH-22D | LEFT & RIGHT       |

Amtekco offers a full line of standard hand washing sinks to satisfy every requirement and the most rigorous local sanitation requirements. These superior products feature type 300 stainless steel throughout for long life, ease in cleaning and low maintenance. Rugged, heavy gauge, die stamped and welded construction provides for rigid wall mounting for years of trouble free use.



# <u>HAND SINKS</u> <u>DH-20, DH-21, DH-22</u>

(With Splash & Low-Lead Faucet)



### Accessories:

- ♦ Low-Lead Combination Package #KL25-1000 Kit
  - ♦ #KL25-1000 Foot Operated Mixing Valve (1/2" NPS)
  - ♦ #KL72-9000 Swivel Gooseneck Faucet (1/2" NPS)
- Crumb Cup Drain (1-1/2" NPS)
- Wall Mounting Bracket



# DH-20L, DH-20R, DH-20D



### Accessories:

- ♦ Low-Lead Combination Package #KL25-1000 Kit
  - ♦ #KL25-1000 Foot Operated Mixing Valve (1/2" NPS)
  - ♦ #KL72-9000 Swivel Gooseneck Faucet (1/2" NPS)
- Crumb Cup Drain (1-1/2" NPS)
- ♦ Wall Mounting Bracket
- ♦ Soap Dispenser # B-155



# DH-21L, DH-21R, DH-21D



### Accessories:

- ♦ Low-Lead Faucet #KHS15-4000 w/ Gooseneck Spout (1/2" NPS)
- ♦ Crumb Cup Drain (1-1/2" NPS)
- ♦ Wall Mounting Bracket
- ♦ Soap Dispenser—#B-155

# DISPENSER CRUMB CUP DRAIN (1-1/2\* NPS)



NSF.

# DH-22L, DH-22R, DH-22D