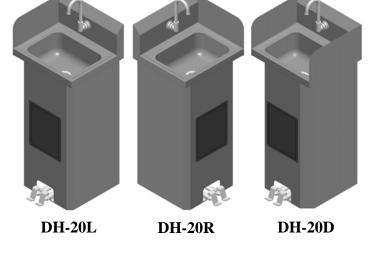

# DH-20L, DH-20R, DH-20D

### Accessories:

- ♦ Low-Lead Combination Package #KL25-1000 Kit
  - ♦ #KL25-1000 Foot Operated Mixing Valve (1/2" NPS)
  - ♦ #KL72-9000 Swivel Gooseneck Faucet (1/2" NPS)
- Crumb Cup Drain (1-1/2" NPS)
- Wall Mounting Bracket